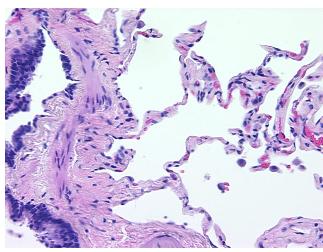

## **Product images:**

4x Image

20x Image

Sample Diagnosis (from Pathology Verification):

Within normal limits

Normal: 100%
Lesional: 0%
Tumor: 0%
Tumor Hypo/Acellular 0%

Stroma:

0%

Tumor Hypercellular Stroma:

Necrosis: 09

Pathology Verification notes from H&E review:

87% alveoli, 3% bronchioles, 10% fibrovascular tissue

CASE Diagnosis (from medical center path

medical center report): Adenocarcinoma of lung

**Age:** 76

**Gender:** Female

**Tumor Grade:** AJCC G2: Moderately differentiated