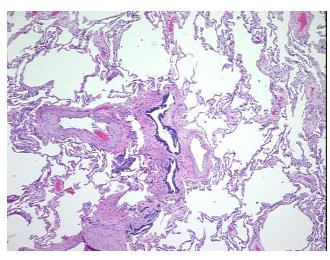

## **Product images:**

4x Image

20x Image

Sample Diagnosis (from Pathology Verification):

Within normal limits

Normal: 100%
Lesional: 0%
Tumor: 0%
Tumor Hypo/Acellular 0%

Stroma:

0%

Tumor Hypercellular Stroma:

Necrosis: 09

Pathology Verification notes from H&E review:

87% alveoli, 3% bronchioles, 10% fibrovascular tissue

CASE Diagnosis (from medical center path

medical center report): Adenocarcinoma of lung

**Age:** 76

**Gender:** Female

**Tumor Grade:** AJCC G2: Moderately differentiated