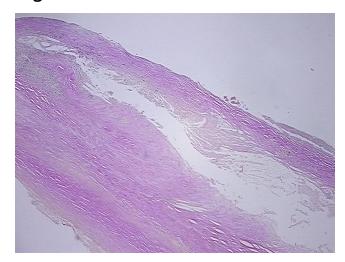

a Site of Finding: Aorta

Appearance:

Sample Diagnosis (from Pathology Verification):

Aneurysm

Normal: 0% Lesional: 100% 0% Tumor: 0%

Tumor Hypo/Acellular

Stroma:

**Tumor Hypercellular** 

Stroma:

0%

0% **Necrosis:** 

**Pathology Verification** notes from H&E review:

**CASE Diagnosis (from** medical center path

report):

Aneurysm

76 Age: Gender: Male

Store FFPE tissue sections at +4°C. Storage:



OriGene Technologies, Inc. 9620 Medical Center Drive, Ste 200

CN: techsupport@origene.cn

Rockville, MD 20850, US Phone: +1-888-267-4436 https://www.origene.com techsupport@origene.com EU: info-de@origene.com

Non Tumor Structures: 90% Adventitia, 10% Atherosclerotic debris



Stability:

All FFPE tissue sections are stable for 1 year from date of purchase.

## **Product images:**



4x Image



20x Image