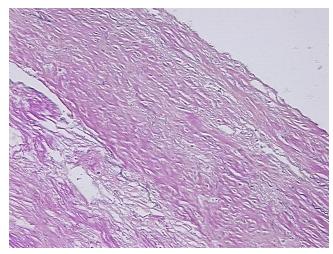

nding: Aorta

Appearance:

Sample Diagnosis (from Pathology Verification):

Aneurysm

Normal: 0% Lesional: 100% 0% Tumor: 0%

Tumor Hypo/Acellular

Stroma:

**Tumor Hypercellular** 

Stroma:

0%

0% **Necrosis:** 

**Pathology Verification** notes from H&E review:

**CASE Diagnosis (from** medical center path

report):

Aneurysm

76 Age: Gender: Male

Store FFPE tissue sections at +4°C. Storage:



OriGene Technologies, Inc. 9620 Medical Center Drive, Ste 200

CN: techsupport@origene.cn

Rockville, MD 20850, US Phone: +1-888-267-4436 https://www.origene.com techsupport@origene.com EU: info-de@origene.com

Non Tumor Structures: 90% Adventitia, 10% Atherosclerotic debris



Stability:

All FFPE tissue sections are stable for 1 year from date of purchase.

## **Product images:**



4x Image



20x Image