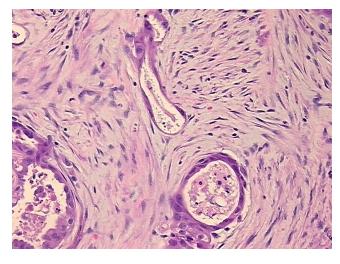

0%

Tumor: 40%

Tumor Hypo/Acellular

Stroma:

**Tumor Hypercellular** 

Stroma:

10%

50%

0%

Necrosis:

CASE Diagnosis (from

medical center path

report):

Adenocarcinoma of ovary, clear cell

**Age:** 41

**Gender:** Female

**Tumor Grade:** FIGO G3: Poorly differentiated

Minimum Stage

IIIB

Grouping:



**OriGene Technologies, Inc.** 9620 Medical Center Drive, Ste 200

CN: techsupport@origene.cn

Rockville, MD 20850, US Phone: +1-888-267-4436 https://www.origene.com techsupport@origene.com EU: info-de@origene.com



T (Extent of Primary

Tumor):

T3b

N (Lymph node

N0

metastasis):

M (Distant metastasis): MX

**Storage:** Store FFPE tissue sections at +4°C.

**Stability:** All FFPE tissue sections are stable for 1 year from date of purchase.

## **Product images:**



4x Image



20x Image