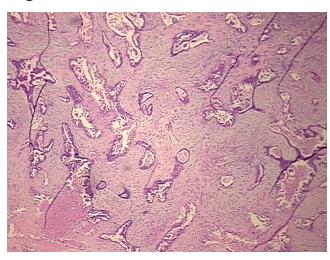

%

Lesional: 0%

Tumor: 40%

Tumor Hypo/Acellular

Stroma:

**Tumor Hypercellular** 

Stroma:

10%

50%

0%

Necrosis:

CASE Diagnosis (from

medical center path

report):

Adenocarcinoma of ovary, clear cell

**Age:** 41

**Gender:** Female

**Tumor Grade:** FIGO G3: Poorly differentiated

Minimum Stage

IIIB

Grouping:



**OriGene Technologies, Inc.** 9620 Medical Center Drive, Ste 200

CN: techsupport@origene.cn

Rockville, MD 20850, US Phone: +1-888-267-4436 https://www.origene.com techsupport@origene.com EU: info-de@origene.com



T (Extent of Primary

Tumor):

T3b

N (Lymph node

N0

metastasis):

M (Distant metastasis): MX

**Storage:** Store FFPE tissue sections at +4°C.

**Stability:** All FFPE tissue sections are stable for 1 year from date of purchase.

## **Product images:**



4x Image



20x Image