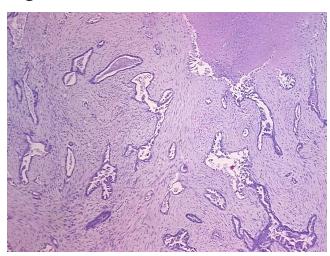

Lesional: 0%

55% Tumor:

Tumor Hypo/Acellular

Stroma:

**Tumor Hypercellular** 

Stroma:

40%

5%

0%

**Necrosis:** 

**CASE Diagnosis (from** 

medical center path

report):

Adenocarcinoma of ovary, clear cell

41 Age:

Gender: **Female** 

**Tumor Grade:** FIGO G3: Poorly differentiated

Minimum Stage

Grouping:

IIIB



OriGene Technologies, Inc. 9620 Medical Center Drive, Ste 200

CN: techsupport@origene.cn

Rockville, MD 20850, US Phone: +1-888-267-4436 https://www.origene.com techsupport@origene.com EU: info-de@origene.com



T (Extent of Primary

Tumor):

T3b

N (Lymph node

N0

metastasis):

M (Distant metastasis): MX

**Storage:** Store FFPE tissue sections at +4°C.

**Stability:** All FFPE tissue sections are stable for 1 year from date of purchase.

## **Product images:**



4x Image



20x Image