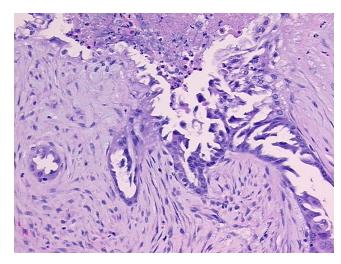

%

55% Tumor:

Tumor Hypo/Acellular

Stroma:

**Tumor Hypercellular** 

Stroma:

40%

5%

0%

**Necrosis:** 

**CASE Diagnosis (from** 

medical center path

report):

Adenocarcinoma of ovary, clear cell

41 Age:

Gender: **Female** 

**Tumor Grade:** FIGO G3: Poorly differentiated

Minimum Stage

Grouping:

IIIB



OriGene Technologies, Inc. 9620 Medical Center Drive, Ste 200

CN: techsupport@origene.cn

Rockville, MD 20850, US Phone: +1-888-267-4436 https://www.origene.com techsupport@origene.com EU: info-de@origene.com



T (Extent of Primary

Tumor):

T3b

N (Lymph node

N0

metastasis):

M (Distant metastasis): MX

**Storage:** Store FFPE tissue sections at +4°C.

**Stability:** All FFPE tissue sections are stable for 1 year from date of purchase.

## **Product images:**



4x Image



20x Image