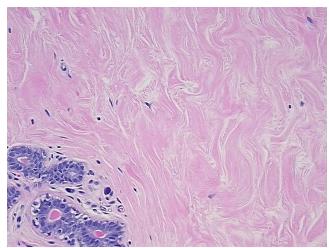

15% glandular epithelium, 75% fibrotic stroma, 10% adipose tissue

Stability:

All FFPE tissue sections are stable for 1 year from date of purchase.

## **Product images:**

4x Image

20x Image