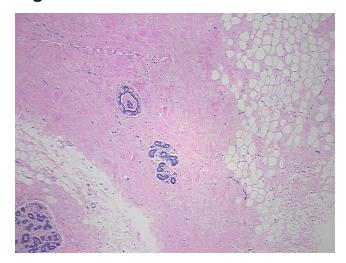

15% glandular epithelium, 75% fibrotic stroma, 10% adipose tissue

Stability:

All FFPE tissue sections are stable for 1 year from date of purchase.

## **Product images:**

4x Image

20x Image