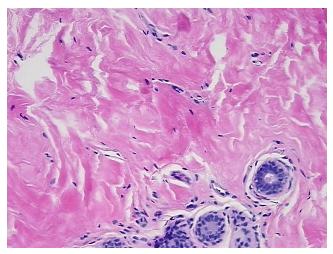

## **Product images:**

4x Image

20x Image

Sample Diagnosis (from Pathology Verification):

**rom** Fibrosis

Normal: 0%

Lesional: 100%

Tumor: 0%

Tumor Hypo/Acellular 0%

Tumor Hypo/Acellular Stroma:

Tumor Hypercellular 0%

Stroma:

Necrosis: 0%

Pathology Verification notes from H&E review:

15% glandular epithelium, 65% fibrotic stroma, 20% adipose tissue

CASE Diagnosis (from medical center path

report):

Fibrosis

**Age:** 26