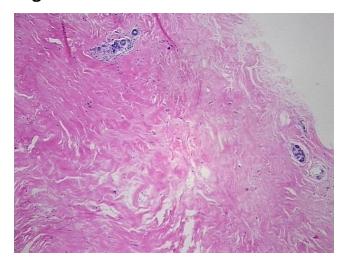

## **Product images:**

4x Image

20x Image

Sample Diagnosis (from Pathology Verification):

**rom** Fibrosis

Normal: 0%

Lesional: 100%

Tumor: 0%

Tumor Hypo/Acellular 0%

Tumor Hypo/Acellular Stroma:

Tumor Hypercellular 0%

Stroma:

Necrosis: 0%

Pathology Verification notes from H&E review:

15% glandular epithelium, 65% fibrotic stroma, 20% adipose tissue

CASE Diagnosis (from medical center path

report):

Fibrosis

**Age:** 26