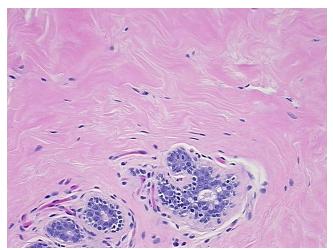

## **Product images:**

4x Image

20x Image

Stroma:

0%

**Fibrosis** 

0%

0%

Necrosis: 0%

Pathology Verification notes from H&E review:

15% glandular epithelium, 75% fibrotic stroma, 10% adipose tissue