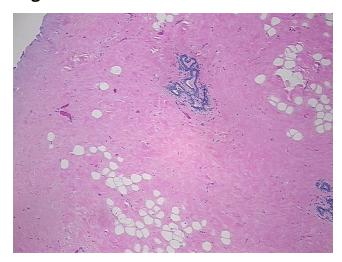

## **Product images:**

4x Image

20x Image

Stroma:

0%

**Fibrosis** 

0%

0%

Necrosis: 0%

Pathology Verification notes from H&E review:

15% glandular epithelium, 75% fibrotic stroma, 10% adipose tissue