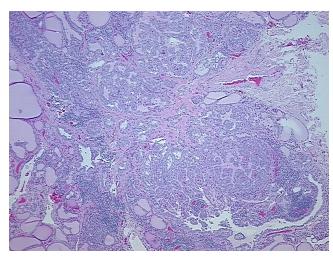

## **Product images:**

4x Image

20x Image

Site of Finding: Thyroid gland

Appearance: T

Sample Diagnosis (from Pathology Verification):

Carcinoma of thyroid, papillary

Normal: 0%

Lesional: 85%

Tumor: 10%

Tumor Hypo/Acellular

Stroma:

5%

Tumor Hypercellular

Stroma:

0%

Necrosis: 09

Pathology Verification Lesion (85%): Thyroiditis, lymphocytic 100%; Non Tumor Structures: 80% Thyroid follicles, 5%

notes from H&E review: Fibrous stroma, 15% Lymphoid stroma