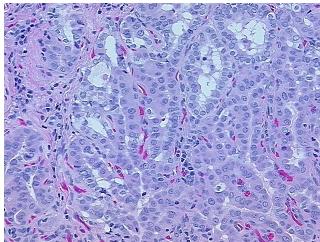

## **Product images:**

4x Image

20x Image

Site of Finding: Thyroid gland

Appearance: T

Sample Diagnosis (from Pathology Verification):

Carcinoma of thyroid, papillary

Normal: 0%

Lesional: 85%

Tumor: 10%

Tumor Hypo/Acellular

Stroma:

5%

Tumor Hypercellular

Stroma:

0%

Necrosis: 09

Pathology Verification Lesion (85%): Thyroiditis, lymphocytic 100%; Non Tumor Structures: 80% Thyroid follicles, 5%

notes from H&E review: Fibrous stroma, 15% Lymphoid stroma