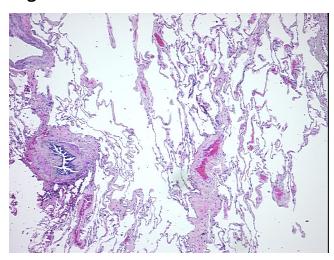

## **Product images:**

4x Image

20x Image

Tissue of Origin: Lung Site of Finding: Lung Appearance:

Sample Diagnosis (from Pathology Verification):

**Emphysematous changes** 

0% Normal: Lesional: 100% 0% Tumor: Tumor Hypo/Acellular 0%

Stroma:

0%

**Tumor Hypercellular** Stroma:

**Necrosis:** 

**Pathology Verification** 

notes from H&E review:

**CASE Diagnosis (from** medical center path

report):

Carcinoma of lung, large cell

93% alveoli, 2% bronchi, 5% vessels; contains mild emphysematous changes