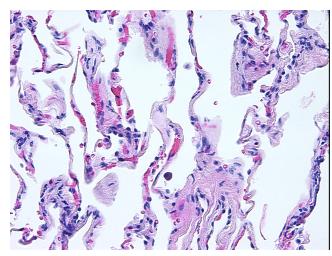

## **Product images:**

4x Image

20x Image

Tissue of Origin: Lung Site of Finding: Lung Appearance:

Sample Diagnosis (from Pathology Verification):

**Emphysematous changes** 

0% Normal: Lesional: 100% 0% Tumor: Tumor Hypo/Acellular 0%

Stroma:

0%

**Tumor Hypercellular** Stroma:

**Necrosis:** 

**Pathology Verification** 

notes from H&E review:

**CASE Diagnosis (from** medical center path

report):

Carcinoma of lung, large cell

93% alveoli, 2% bronchi, 5% vessels; contains mild emphysematous changes