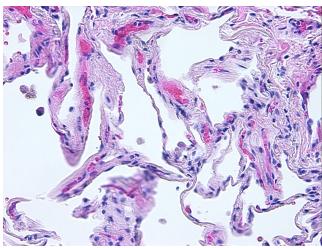

troma:

Necrosis: 09

Pathology Verification notes from H&E review:

100% alveoli; contains mild emphysematous changes

CASE Diagnosis (from medical center path

report):

Carcinoma of lung, large cell

**Age:** 81

**Gender:** Female

**Tumor Grade:** AJCC G3: Poorly differentiated

0%

**OriGene Technologies, Inc.** 9620 Medical Center Drive, Ste 200

CN: techsupport@origene.cn

Rockville, MD 20850, US Phone: +1-888-267-4436 https://www.origene.com techsupport@origene.com EU: info-de@origene.com Minimum Stage Grouping:

IΑ

T (Extent of Primary

Tumor):

N (Lymph node

N0

T1

metastasis):

M (Distant metastasis): MX

**Storage:** Store FFPE tissue sections at +4°C.

**Stability:** All FFPE tissue sections are stable for 1 year from date of purchase.

## **Product images:**



4x Image



20x Image