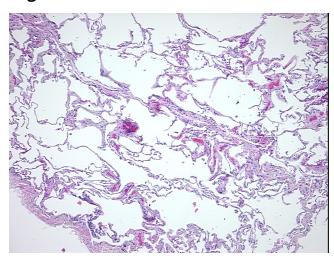

rcellular

Stroma:

Necrosis: 09

Pathology Verification notes from H&E review:

100% alveoli; contains mild emphysematous changes

CASE Diagnosis (from medical center path

report):

Carcinoma of lung, large cell

**Age:** 81

**Gender:** Female

**Tumor Grade:** AJCC G3: Poorly differentiated

0%

**OriGene Technologies, Inc.** 9620 Medical Center Drive, Ste 200

CN: techsupport@origene.cn

Rockville, MD 20850, US Phone: +1-888-267-4436 https://www.origene.com techsupport@origene.com EU: info-de@origene.com Minimum Stage Grouping:

IΑ

T (Extent of Primary

Tumor):

N (Lymph node

N0

T1

metastasis):

M (Distant metastasis): MX

**Storage:** Store FFPE tissue sections at +4°C.

**Stability:** All FFPE tissue sections are stable for 1 year from date of purchase.

## **Product images:**



4x Image



20x Image