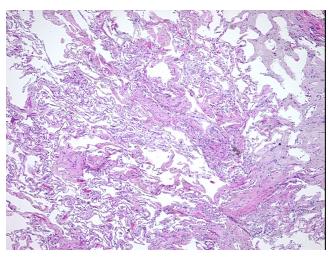

## **Product images:**

4x Image

20x Image

Sample Diagnosis (from Pathology Verification):

**Fibrosis** 

90% Normal: Lesional: 10% 0% Tumor: Tumor Hypo/Acellular 0%

Stroma:

0%

**Tumor Hypercellular** Stroma:

**Necrosis:** 

**Pathology Verification** 

sample contains 90% normal component comprising 85% alveoli, 5% vessels; contains 10%

notes from H&E review:

fibrosis

**CASE Diagnosis (from** medical center path

report):

Carcinoma of lung, large cell

81 Age: