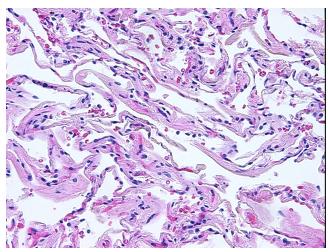

## **Product images:**

4x Image

20x Image

Sample Diagnosis (from Pathology Verification):

**Fibrosis** 

90% Normal: Lesional: 10% 0% Tumor: Tumor Hypo/Acellular 0%

Stroma:

0%

**Tumor Hypercellular** Stroma:

**Necrosis:** 

**Pathology Verification** 

sample contains 90% normal component comprising 85% alveoli, 5% vessels; contains 10%

notes from H&E review:

fibrosis

**CASE Diagnosis (from** medical center path

report):

Carcinoma of lung, large cell

81 Age: