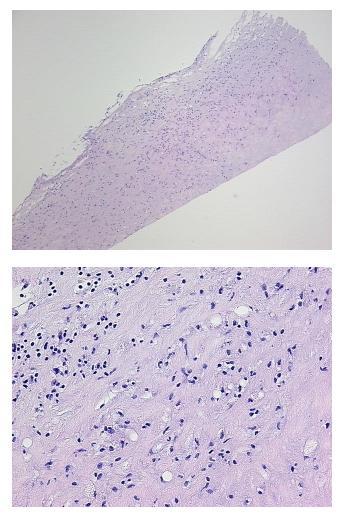

#### **Product data:**

| Product Type:                                           | FFPE Sections                          |
|---------------------------------------------------------|----------------------------------------|
| Disease State:                                          | Other Disease                          |
| Diagnosis Category:                                     | Atherosclerosis                        |
| Tissue:                                                 | Artery                                 |
| Frozen Sample ID:                                       | PA00001C29                             |
| Case ID:                                                | CU000001802                            |
| Tissue of Origin:                                       | Artery: carotid                        |
| Site of Finding:                                        | Artery: carotid                        |
| Appearance:                                             | L                                      |
| Sample Diagnosis (from<br>Pathology Verification):      | Atherosclerotic plaque                 |
| Normal:                                                 | 0%                                     |
| Lesional:                                               | 100%                                   |
| Tumor:                                                  | 0%                                     |
| Tumor Hypo/Acellular<br>Stroma:                         | 0%                                     |
| Tumor Hypercellular<br>Stroma:                          | 0%                                     |
| Necrosis:                                               | 0%                                     |
| Pathology Verification<br>notes from H&E review:        | 30% vessel, 70% atherosclerotic debris |
| CASE Diagnosis (from<br>medical center path<br>report): | Atherosclerotic plaque                 |
| Age:                                                    | 76                                     |
| Gender:                                                 | Female                                 |
| Storage:                                                | Store FFPE tissue sections at +4°C.    |

## Product images:

4x Image

20x Image

This product is to be used for laboratory only. Not for diagnostic or therapeutic use. ©2022 OriGene Technologies, Inc., 9620 Medical Center Drive, Ste 200, Rockville, MD 20850, US