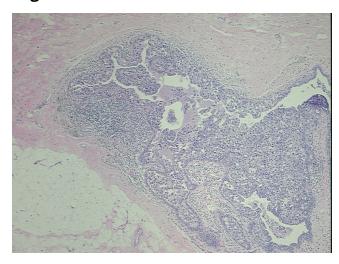

th

report):

Adenocarcinoma of breast, ductal

56 Age:

Gender: **Female** 

**Tumor Grade:** Nottingham G2: 6-7 points Intermediate combined grade (moderately favorable)



OriGene Technologies, Inc. 9620 Medical Center Drive, Ste 200

CN: techsupport@origene.cn

Rockville, MD 20850, US Phone: +1-888-267-4436 https://www.origene.com techsupport@origene.com EU: info-de@origene.com



Minimum Stage

Grouping:

T (Extent of Primary

T1b

Tumor):

N (Lymph node N0

**Diagnostic Test Results:** 

metastasis):

M (Distant metastasis): MX

Estrogen receptor ~ ER! by IHC, Positive; ERBB2, Not amplified; HER2 ~ ERBB2 ~ Neu! by

IHC,Equivocal

Storage: Store FFPE tissue sections at +4°C.

**Stability:** All FFPE tissue sections are stable for 1 year from date of purchase.

## **Product images:**



4x Image



20x Image