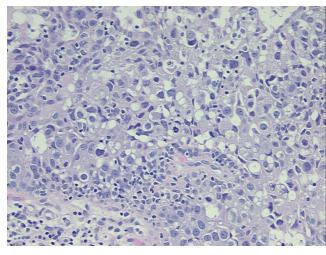

Adenocarcinoma of breast, ductal

56 Age:

Gender: **Female** 

**Tumor Grade:** Nottingham G2: 6-7 points Intermediate combined grade (moderately favorable)



OriGene Technologies, Inc. 9620 Medical Center Drive, Ste 200

CN: techsupport@origene.cn

Rockville, MD 20850, US Phone: +1-888-267-4436 https://www.origene.com techsupport@origene.com EU: info-de@origene.com



Minimum Stage

Grouping:

T (Extent of Primary

T1b

Tumor):

N (Lymph node N0

**Diagnostic Test Results:** 

metastasis):

M (Distant metastasis): MX

Estrogen receptor ~ ER! by IHC, Positive; ERBB2, Not amplified; HER2 ~ ERBB2 ~ Neu! by

IHC,Equivocal

Storage: Store FFPE tissue sections at +4°C.

**Stability:** All FFPE tissue sections are stable for 1 year from date of purchase.

## **Product images:**



4x Image



20x Image