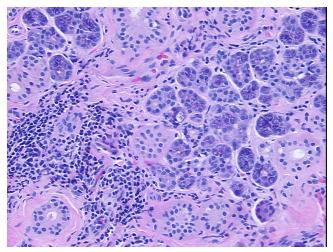

Appearance: L

Sample Diagnosis (from Pathology Verification):

Sialadenitis, chronic

Normal: 0%
Lesional: 100%
Tumor: 0%
Tumor Hypo/Acellular 0%

Stroma:

Tumor Hypercellular

Stroma:

0%

Necrosis: 0%

Pathology Verification notes from H&E review:

55% epithelium, 45% stroma with chronic inflammation

CASE Diagnosis (from medical center path

report):

Sialadenitis, chronic

**Age:** 90

**Gender:** Female

Storage: Store FFPE tissue sections at +4°C.



**OriGene Technologies, Inc.** 9620 Medical Center Drive, Ste 200

CN: techsupport@origene.cn

Rockville, MD 20850, US Phone: +1-888-267-4436 https://www.origene.com techsupport@origene.com EU: info-de@origene.com



Stability:

All FFPE tissue sections are stable for 1 year from date of purchase.

## **Product images:**



4x Image



20x Image