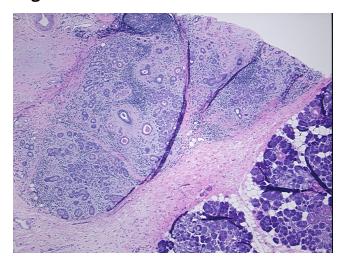

livary gland

Appearance: L

Sample Diagnosis (from Pathology Verification):

Sialadenitis, chronic

Normal: 0%
Lesional: 100%
Tumor: 0%
Tumor Hypo/Acellular 0%

Stroma:

Tumor Hypercellular

Stroma:

0%

Necrosis: 0%

Pathology Verification notes from H&E review:

55% epithelium, 45% stroma with chronic inflammation

CASE Diagnosis (from medical center path

report):

Sialadenitis, chronic

**Age:** 90

**Gender:** Female

Storage: Store FFPE tissue sections at +4°C.



**OriGene Technologies, Inc.** 9620 Medical Center Drive, Ste 200

CN: techsupport@origene.cn

Rockville, MD 20850, US Phone: +1-888-267-4436 https://www.origene.com techsupport@origene.com EU: info-de@origene.com



Stability:

All FFPE tissue sections are stable for 1 year from date of purchase.

## **Product images:**



4x Image



20x Image