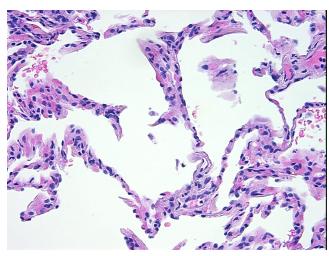

## **Product images:**

4x Image

20x Image

Sample Diagnosis (from Pathology Verification):

Within normal limits

100% Normal: Lesional: 0% 0% Tumor: 0%

Tumor Hypo/Acellular Stroma:

**Tumor Hypercellular** 0%

Stroma:

**Necrosis:** 

**Pathology Verification** notes from H&E review: 75% alveoli, 5% bronchioles, 20% fibrovascular tissue