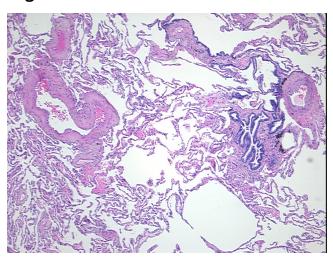

## **Product images:**

4x Image

20x Image

Sample Diagnosis (from Pathology Verification):

Within normal limits

100% Normal: Lesional: 0% 0% Tumor: 0%

Tumor Hypo/Acellular Stroma:

**Tumor Hypercellular** 0%

Stroma:

**Necrosis:** 

**Pathology Verification** notes from H&E review: 75% alveoli, 5% bronchioles, 20% fibrovascular tissue