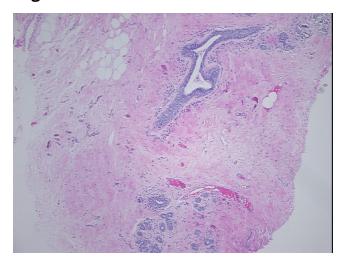

## **Product images:**

4x Image

20x Image

0% **Necrosis:** 

**Pathology Verification** notes from H&E review: 10% glandular epithelium, 70% fat, 20% fibrous stroma

**CASE Diagnosis (from** medical center path

report):

No pathologic disease

36 Age: