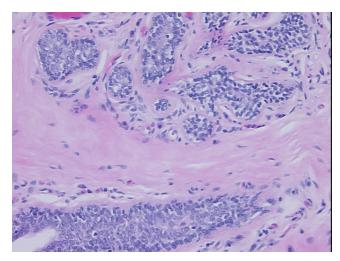

## **Product images:**

4x Image

20x Image

0% **Necrosis:** 

**Pathology Verification** notes from H&E review: 10% glandular epithelium, 70% fat, 20% fibrous stroma

**CASE Diagnosis (from** medical center path

report):

No pathologic disease

36 Age: