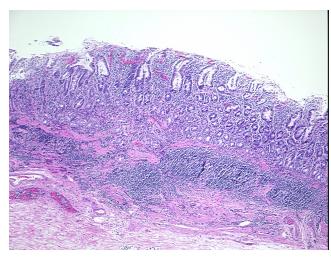

**Pathology Verification** 

notes from H&E review:

**CASE Diagnosis (from** medical center path

report):

Adenocarcinoma of ampulla of Vater

30% mucosa, 70% submucosa and muscle; contains chronic active gastritis

51 Age:

Gender: **Female** 

**Tumor Grade:** AJCC G3: Poorly differentiated



OriGene Technologies, Inc. 9620 Medical Center Drive, Ste 200

CN: techsupport@origene.cn

Rockville, MD 20850, US Phone: +1-888-267-4436 https://www.origene.com techsupport@origene.com EU: info-de@origene.com



Minimum Stage Grouping:

IΙΑ

T (Extent of Primary

Tumor):

N (Lymph node

N0

T3

metastasis):

M (Distant metastasis): MX

**Storage:** Store FFPE tissue sections at +4°C.

**Stability:** All FFPE tissue sections are stable for 1 year from date of purchase.

## **Product images:**



4x Image



20x Image