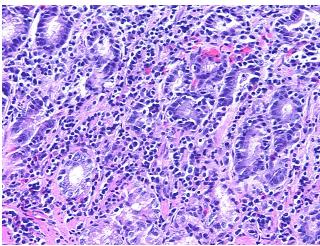

y Verification** 

notes from H&E review:

**CASE Diagnosis (from** medical center path

report):

Adenocarcinoma of ampulla of Vater

30% mucosa, 70% submucosa and muscle; contains chronic active gastritis

51 Age:

Gender: **Female** 

**Tumor Grade:** AJCC G3: Poorly differentiated



OriGene Technologies, Inc. 9620 Medical Center Drive, Ste 200

CN: techsupport@origene.cn

Rockville, MD 20850, US Phone: +1-888-267-4436 https://www.origene.com techsupport@origene.com EU: info-de@origene.com



Minimum Stage Grouping:

IΙΑ

T (Extent of Primary

Tumor):

N (Lymph node

N0

T3

metastasis):

M (Distant metastasis): MX

**Storage:** Store FFPE tissue sections at +4°C.

**Stability:** All FFPE tissue sections are stable for 1 year from date of purchase.

## **Product images:**



4x Image



20x Image