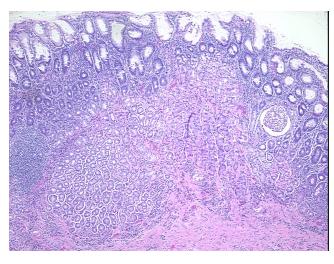

** 

**Pathology Verification** notes from H&E review: 30% mucosa, 70% submucosa and muscle; contains chronic active gastritis

**CASE Diagnosis (from** medical center path

report):

Adenocarcinoma of ampulla of Vater

51 Age:

Gender: **Female** 

**Tumor Grade:** AJCC G3: Poorly differentiated



OriGene Technologies, Inc. 9620 Medical Center Drive, Ste 200

CN: techsupport@origene.cn

Rockville, MD 20850, US Phone: +1-888-267-4436 https://www.origene.com techsupport@origene.com EU: info-de@origene.com



Minimum Stage Grouping:

IΙΑ

T (Extent of Primary

Tumor):

N (Lymph node

N0

T3

metastasis):

M (Distant metastasis): MX

**Storage:** Store FFPE tissue sections at +4°C.

**Stability:** All FFPE tissue sections are stable for 1 year from date of purchase.

## **Product images:**



4x Image



20x Image