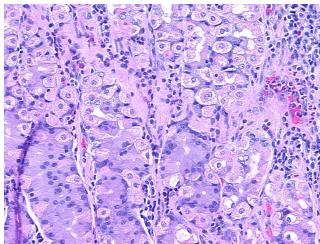

logy Verification** notes from H&E review: 30% mucosa, 70% submucosa and muscle; contains chronic active gastritis

**CASE Diagnosis (from** medical center path

report):

Adenocarcinoma of ampulla of Vater

51 Age:

Gender: **Female** 

**Tumor Grade:** AJCC G3: Poorly differentiated



OriGene Technologies, Inc. 9620 Medical Center Drive, Ste 200

CN: techsupport@origene.cn

Rockville, MD 20850, US Phone: +1-888-267-4436 https://www.origene.com techsupport@origene.com EU: info-de@origene.com



Minimum Stage Grouping:

IΙΑ

T (Extent of Primary

Tumor):

N (Lymph node

N0

T3

metastasis):

M (Distant metastasis): MX

**Storage:** Store FFPE tissue sections at +4°C.

**Stability:** All FFPE tissue sections are stable for 1 year from date of purchase.

## **Product images:**



4x Image



20x Image