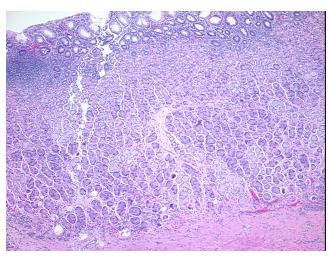

cellular 0%

Stroma:

Necrosis: 09

Pathology Verification 50% mucosa, 50% submucosa and muscle

notes from H&E review:

CASE Diagnosis (from medical center path

report):

Adenocarcinoma of ampulla of Vater

**Age:** 51

**Gender:** Female

**Tumor Grade:** AJCC G3: Poorly differentiated

0%



**OriGene Technologies, Inc.** 9620 Medical Center Drive, Ste 200

CN: techsupport@origene.cn

Rockville, MD 20850, US Phone: +1-888-267-4436 https://www.origene.com techsupport@origene.com EU: info-de@origene.com



Minimum Stage Grouping:

IIA

T (Extent of Primary

Tumor):

N (Lymph node

N0

T3

metastasis):

M (Distant metastasis): MX

**Storage:** Store FFPE tissue sections at +4°C.

**Stability:** All FFPE tissue sections are stable for 1 year from date of purchase.

## **Product images:**



4x Image



20x Image