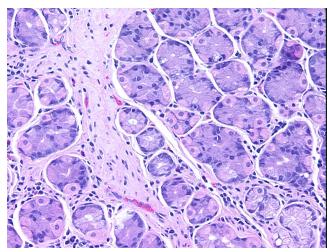

Stroma:

Necrosis: 09

Pathology Verification 50% mucosa, 50% submucosa and muscle

notes from H&E review:

CASE Diagnosis (from medical center path

report):

Adenocarcinoma of ampulla of Vater

**Age:** 51

**Gender:** Female

**Tumor Grade:** AJCC G3: Poorly differentiated

0%



**OriGene Technologies, Inc.** 9620 Medical Center Drive, Ste 200

CN: techsupport@origene.cn

Rockville, MD 20850, US Phone: +1-888-267-4436 https://www.origene.com techsupport@origene.com EU: info-de@origene.com



Minimum Stage Grouping:

IIA

T (Extent of Primary

Tumor):

N (Lymph node

N0

T3

metastasis):

M (Distant metastasis): MX

**Storage:** Store FFPE tissue sections at +4°C.

**Stability:** All FFPE tissue sections are stable for 1 year from date of purchase.

## **Product images:**



4x Image



20x Image