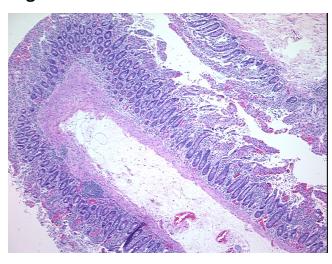

ercellular** 

Stroma:

0%

Necrosis: 09

Pathology Verification

notes from H&E review:

CASE Diagnosis (from medical center path

report):

Adenocarcinoma of ampulla of Vater

70% mucosa, 30% submucosa and muscle

**Age:** 51

**Gender:** Female

**Tumor Grade:** AJCC G3: Poorly differentiated

**OriGene Technologies, Inc.** 9620 Medical Center Drive, Ste 200

CN: techsupport@origene.cn

Rockville, MD 20850, US Phone: +1-888-267-4436 https://www.origene.com techsupport@origene.com EU: info-de@origene.com



Minimum Stage Grouping:

IIA

T3

T (Extent of Primary

Tumor):

N (Lymph node N0

metastasis):

M (Distant metastasis): MX

**Storage:** Store FFPE tissue sections at +4°C.

**Stability:** All FFPE tissue sections are stable for 1 year from date of purchase.

## **Product images:**



4x Image



20x Image