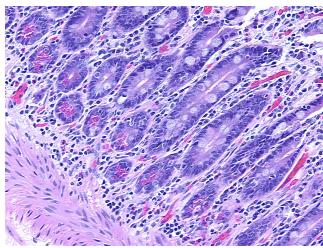

Stroma:

0%

Necrosis: 09

Pathology Verification

notes from H&E review:

CASE Diagnosis (from medical center path

report):

Adenocarcinoma of ampulla of Vater

70% mucosa, 30% submucosa and muscle

**Age:** 51

**Gender:** Female

**Tumor Grade:** AJCC G3: Poorly differentiated

**OriGene Technologies, Inc.** 9620 Medical Center Drive, Ste 200

CN: techsupport@origene.cn

Rockville, MD 20850, US Phone: +1-888-267-4436 https://www.origene.com techsupport@origene.com EU: info-de@origene.com



Minimum Stage Grouping:

IIA

T3

T (Extent of Primary

Tumor):

N (Lymph node N0

metastasis):

M (Distant metastasis): MX

**Storage:** Store FFPE tissue sections at +4°C.

**Stability:** All FFPE tissue sections are stable for 1 year from date of purchase.

## **Product images:**



4x Image



20x Image