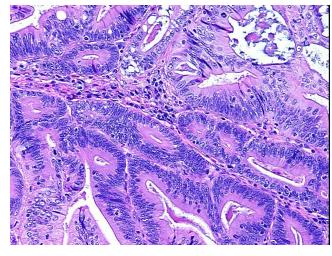

%

Tumor: 65%

Tumor Hypo/Acellular

Stroma:

0%

**Tumor Hypercellular** 

Stroma:

5%

Necrosis:

1%

CASE Diagnosis (from

medical center path

report):

Adenocarcinoma of ampulla of Vater

**Age:** 51

**Gender:** Female

**Tumor Grade:** AJCC G3: Poorly differentiated

Minimum Stage

**Grouping:** 

IIA



**OriGene Technologies, Inc.** 9620 Medical Center Drive, Ste 200

CN: techsupport@origene.cn

Rockville, MD 20850, US Phone: +1-888-267-4436 https://www.origene.com techsupport@origene.com EU: info-de@origene.com



T (Extent of Primary

Tumor):

pN0

pT3

N (Lymph node metastasis):

M (Distant metastasis): pMX

**Storage:** Store FFPE tissue sections at +4°C.

**Stability:** All FFPE tissue sections are stable for 1 year from date of purchase.

## **Product images:**



4x Image



20x Image