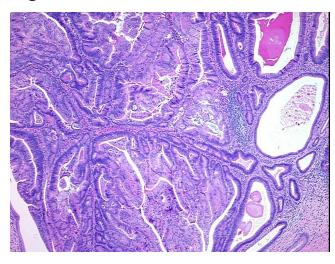

Lesional: 0%

Tumor: 65%

Tumor Hypo/Acellular

Stroma:

0%

**Tumor Hypercellular** 

Stroma:

5%

Necrosis:

1%

CASE Diagnosis (from

medical center path

report):

Adenocarcinoma of ampulla of Vater

**Age:** 51

**Gender:** Female

**Tumor Grade:** AJCC G3: Poorly differentiated

Minimum Stage

**Grouping:** 

IIA



**OriGene Technologies, Inc.** 9620 Medical Center Drive, Ste 200

CN: techsupport@origene.cn

Rockville, MD 20850, US Phone: +1-888-267-4436 https://www.origene.com techsupport@origene.com EU: info-de@origene.com



T (Extent of Primary

Tumor):

pN0

pT3

N (Lymph node metastasis):

M (Distant metastasis): pMX

**Storage:** Store FFPE tissue sections at +4°C.

**Stability:** All FFPE tissue sections are stable for 1 year from date of purchase.

## **Product images:**



4x Image



20x Image