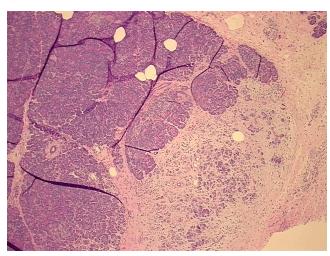

## **Product images:**

4x Image

20x Image

Appearance:

Sample Diagnosis (from Pathology Verification):

Pancreatitis, chronic

 Normal:
 70%

 Lesional:
 30%

 Tumor:
 0%

Tumor Hypo/Acellular

Stroma:

Tumor Hypercellular 0%

Stroma:

0%

Necrosis: 0%

Pathology Verification notes from H&E review:

Non Tumor Structures: 80% Exocrine epithelium, 10% Endocrine epithelium, 10% Ducts

CASE Diagnosis (from medical center path