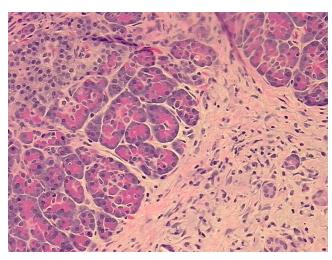

## **Product images:**

4x Image

20x Image

Appearance:

Sample Diagnosis (from Pathology Verification):

Pancreatitis, chronic

 Normal:
 70%

 Lesional:
 30%

 Tumor:
 0%

Tumor Hypo/Acellular

Stroma:

Tumor Hypercellular 0%

Stroma:

0%

Necrosis: 0%

Pathology Verification notes from H&E review:

Non Tumor Structures: 80% Exocrine epithelium, 10% Endocrine epithelium, 10% Ducts

CASE Diagnosis (from medical center path