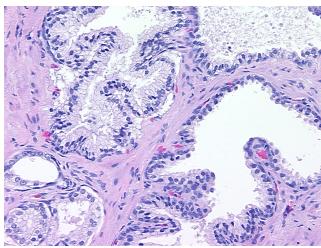

a:

**Necrosis:** 

**Pathology Verification** notes from H&E review:

**CASE Diagnosis (from** medical center path

report):

Adenocarcinoma of prostate

55% glandular epithelium, 45% stroma; benign prostate hyperplasia

61 Age: Gender: Male

**Tumor Grade:** Gleason Score: 3+3=6/10



OriGene Technologies, Inc. 9620 Medical Center Drive, Ste 200

CN: techsupport@origene.cn

Rockville, MD 20850, US Phone: +1-888-267-4436 https://www.origene.com techsupport@origene.com EU: info-de@origene.com



Minimum Stage Grouping:

- II

T2c

T (Extent of Primary

Tumor):

N (Lymph node N0

metastasis):

M (Distant metastasis): MX

**Storage:** Store FFPE tissue sections at +4°C.

**Stability:** All FFPE tissue sections are stable for 1 year from date of purchase.

## **Product images:**



4x Image



20x Image