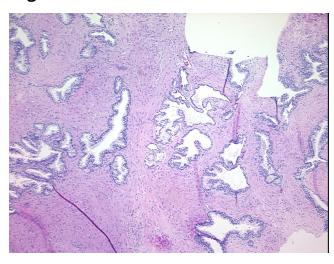

ar** 

Stroma:

**Necrosis:** 

**Pathology Verification** notes from H&E review:

**CASE Diagnosis (from** medical center path

report):

Adenocarcinoma of prostate

55% glandular epithelium, 45% stroma; benign prostate hyperplasia

61 Age: Gender: Male

**Tumor Grade:** Gleason Score: 3+3=6/10



OriGene Technologies, Inc. 9620 Medical Center Drive, Ste 200

CN: techsupport@origene.cn

Rockville, MD 20850, US Phone: +1-888-267-4436 https://www.origene.com techsupport@origene.com EU: info-de@origene.com



Minimum Stage Grouping:

- II

T2c

T (Extent of Primary

Tumor):

N (Lymph node N0

metastasis):

M (Distant metastasis): MX

**Storage:** Store FFPE tissue sections at +4°C.

**Stability:** All FFPE tissue sections are stable for 1 year from date of purchase.

## **Product images:**



4x Image



20x Image