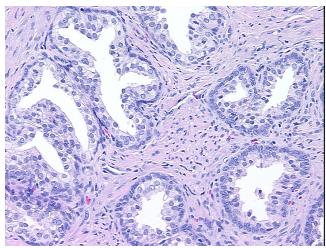

0%

**Necrosis:** 

**Pathology Verification** 

notes from H&E review:

**CASE Diagnosis (from** medical center path

report):

Adenocarcinoma of prostate

55% glandular epithelium, 45% stroma; benign prostate hyperplasia

71 Age: Gender: Male

**Tumor Grade:** Gleason Score: 3+3=6/10



OriGene Technologies, Inc. 9620 Medical Center Drive, Ste 200

CN: techsupport@origene.cn

Rockville, MD 20850, US Phone: +1-888-267-4436 https://www.origene.com techsupport@origene.com EU: info-de@origene.com



Minimum Stage Grouping:

Ш

T2a

T (Extent of Primary

Tumor):

N (Lymph node NX

metastasis):

M (Distant metastasis): MX

**Storage:** Store FFPE tissue sections at +4°C.

**Stability:** All FFPE tissue sections are stable for 1 year from date of purchase.

## **Product images:**



4x Image



20x Image