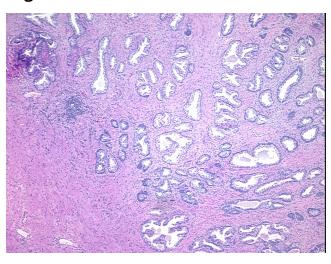

* 

Stroma:

0%

**Necrosis:** 

**Pathology Verification** 

notes from H&E review:

**CASE Diagnosis (from** medical center path

report):

Adenocarcinoma of prostate

55% glandular epithelium, 45% stroma; benign prostate hyperplasia

71 Age: Gender: Male

**Tumor Grade:** Gleason Score: 3+3=6/10



OriGene Technologies, Inc. 9620 Medical Center Drive, Ste 200

CN: techsupport@origene.cn

Rockville, MD 20850, US Phone: +1-888-267-4436 https://www.origene.com techsupport@origene.com EU: info-de@origene.com



Minimum Stage Grouping:

Ш

T2a

T (Extent of Primary

Tumor):

N (Lymph node NX

metastasis):

M (Distant metastasis): MX

**Storage:** Store FFPE tissue sections at +4°C.

**Stability:** All FFPE tissue sections are stable for 1 year from date of purchase.

## **Product images:**



4x Image



20x Image