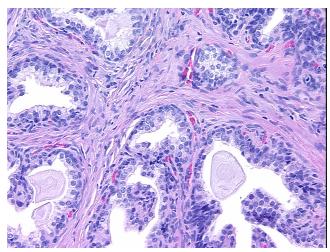

troma:

**Necrosis:** 

**Pathology Verification** notes from H&E review:

**CASE Diagnosis (from** medical center path

report):

Adenocarcinoma of prostate

50% glandular epithelium, 50% stroma; benign prostate hyperplasia

71 Age:

Gender: Male

**Tumor Grade:** Gleason Score: 3+3=6/10



OriGene Technologies, Inc. 9620 Medical Center Drive, Ste 200

CN: techsupport@origene.cn

Rockville, MD 20850, US Phone: +1-888-267-4436 https://www.origene.com techsupport@origene.com EU: info-de@origene.com



Minimum Stage

Grouping:

T (Extent of Primary

Tumor):

N (Lymph node

metastasis):

M (Distant metastasis): MX

Storage: Store FFPE tissue sections at +4°C.

Ш

T2a

NX

**Stability:** All FFPE tissue sections are stable for 1 year from date of purchase.

## **Product images:**



4x Image



20x Image