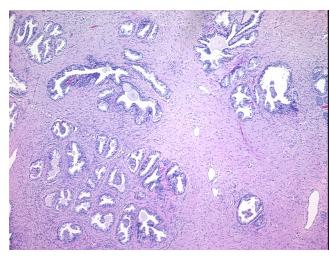

llular** 

Stroma:

**Necrosis:** 

**Pathology Verification** notes from H&E review:

**CASE Diagnosis (from** medical center path

report):

Adenocarcinoma of prostate

50% glandular epithelium, 50% stroma; benign prostate hyperplasia

71 Age:

Gender: Male

**Tumor Grade:** Gleason Score: 3+3=6/10



OriGene Technologies, Inc. 9620 Medical Center Drive, Ste 200

CN: techsupport@origene.cn

Rockville, MD 20850, US Phone: +1-888-267-4436 https://www.origene.com techsupport@origene.com EU: info-de@origene.com



Minimum Stage

Grouping:

T (Extent of Primary

Tumor):

N (Lymph node

metastasis):

M (Distant metastasis): MX

Storage: Store FFPE tissue sections at +4°C.

Ш

T2a

NX

**Stability:** All FFPE tissue sections are stable for 1 year from date of purchase.

## **Product images:**



4x Image



20x Image