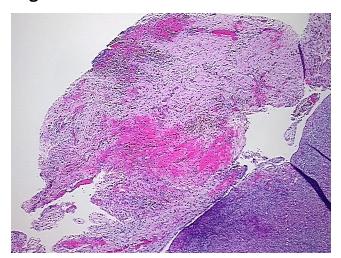

## **Product images:**

4x Image

20x Image

Appearance:

Sample Diagnosis (from Pathology Verification):

Cyst of ovary, corpus luteum

Normal: 90% Lesional: 10% 0% Tumor: Tumor Hypo/Acellular 0%

Stroma:

0%

**Tumor Hypercellular** Stroma:

**Necrosis:** 

**Pathology Verification** notes from H&E review:

**CASE Diagnosis (from** medical center path

report):

Endometrium, proliferative

normal: 30% ovarian stroma, 70% corpus albicans

36 Age:

Gender: **Female** 