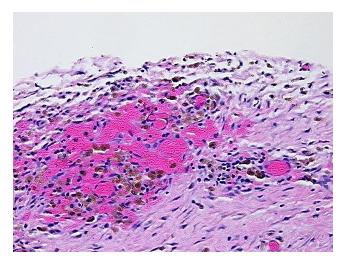

## **Product images:**

4x Image

20x Image

Appearance:

Sample Diagnosis (from Pathology Verification):

Cyst of ovary, corpus luteum

Normal: 90% Lesional: 10% 0% Tumor: Tumor Hypo/Acellular 0%

Stroma:

0%

**Tumor Hypercellular** Stroma:

**Necrosis:** 

**Pathology Verification** notes from H&E review:

**CASE Diagnosis (from** medical center path

report):

Endometrium, proliferative

normal: 30% ovarian stroma, 70% corpus albicans

36 Age:

Gender: **Female** 