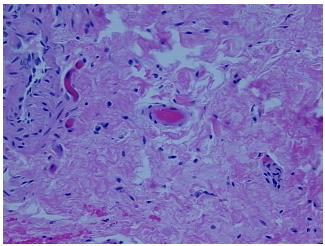

## **Product images:**

4x Image

20x Image

**Necrosis:** 

**Pathology Verification** notes from H&E review: 0% mucosa, 20% fibrotic submucosa, 80% muscle; lleal segment with stoma

**CASE Diagnosis (from** medical center path

report):

Anastomosis, enterocutaneous