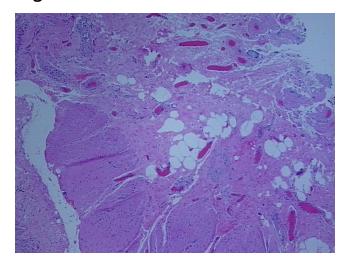

## **Product images:**

4x Image

20x Image

**Necrosis:** 

**Pathology Verification** notes from H&E review: 0% mucosa, 20% fibrotic submucosa, 80% muscle; lleal segment with stoma

**CASE Diagnosis (from** medical center path

report):

Anastomosis, enterocutaneous