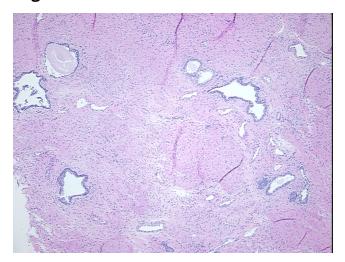

e

Appearance: L

Sample Diagnosis (from Pathology Verification):

Hyperplasia of prostate

Normal: 0%

Lesional: 100% Tumor: 0%

Tumor Hypo/Acellular

Stroma:

0%

**Tumor Hypercellular** 

Stroma:

0%

0%

Necrosis:

Pathology Verification

notes from H&E review:

15% glandular epithelium, 85% fibromuscular stroma

CASE Diagnosis (from

medical center path report):

report).

Hyperplasia of prostate

Age: 56
Gender: Male

Storage: Store FFPE tissue sections at +4°C.



**OriGene Technologies, Inc.** 9620 Medical Center Drive, Ste 200

CN: techsupport@origene.cn

Rockville, MD 20850, US Phone: +1-888-267-4436 https://www.origene.com techsupport@origene.com EU: info-de@origene.com



Stability:

All FFPE tissue sections are stable for 1 year from date of purchase.

## **Product images:**



4x Image



20x Image