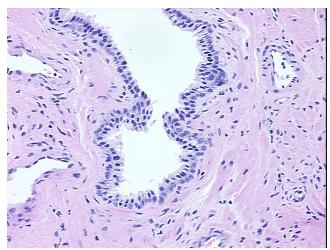

e: L

Sample Diagnosis (from Pathology Verification):

Hyperplasia of prostate

Normal: 0%

Lesional: 100% Tumor: 0%

Tumor Hypo/Acellular

Stroma:

0%

**Tumor Hypercellular** 

Stroma:

0%

0%

Necrosis:

Pathology Verification

notes from H&E review:

15% glandular epithelium, 85% fibromuscular stroma

CASE Diagnosis (from

medical center path report):

report).

Hyperplasia of prostate

Age: 56
Gender: Male

Storage: Store FFPE tissue sections at +4°C.



**OriGene Technologies, Inc.** 9620 Medical Center Drive, Ste 200

CN: techsupport@origene.cn

Rockville, MD 20850, US Phone: +1-888-267-4436 https://www.origene.com techsupport@origene.com EU: info-de@origene.com



Stability:

All FFPE tissue sections are stable for 1 year from date of purchase.

## **Product images:**



4x Image



20x Image