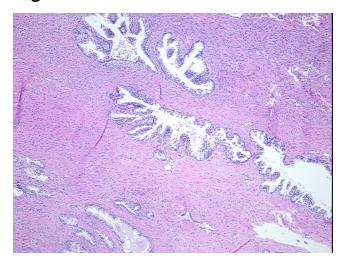

Prostate

Appearance:

Sample Diagnosis (from Pathology Verification):

Hyperplasia of prostate

0% Normal: Lesional: 100% 0% Tumor:

Tumor Hypo/Acellular

Stroma:

0%

**Tumor Hypercellular** 

Stroma:

0%

**Necrosis:** 

**Pathology Verification** 

notes from H&E review:

**CASE Diagnosis (from** 

medical center path report):

Hyperplasia of prostate

40% glandular epithelium, 60% fibromuscular stroma

56 Age:

Gender: Male

Store FFPE tissue sections at +4°C. Storage:

OriGene Technologies, Inc. 9620 Medical Center Drive, Ste 200

CN: techsupport@origene.cn

Rockville, MD 20850, US Phone: +1-888-267-4436 https://www.origene.com techsupport@origene.com EU: info-de@origene.com



Stability:

All FFPE tissue sections are stable for 1 year from date of purchase.

## **Product images:**



4x Image



20x Image