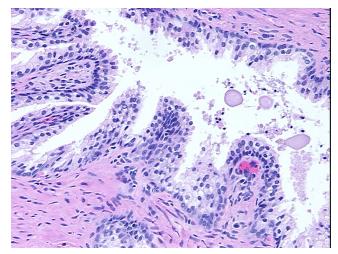

pearance:

Sample Diagnosis (from Pathology Verification):

Hyperplasia of prostate

0% Normal: Lesional: 100% 0% Tumor:

Tumor Hypo/Acellular

Stroma:

0%

**Tumor Hypercellular** 

Stroma:

0%

**Necrosis:** 

**Pathology Verification** 

notes from H&E review:

**CASE Diagnosis (from** 

medical center path report):

Hyperplasia of prostate

40% glandular epithelium, 60% fibromuscular stroma

56 Age:

Gender: Male

Store FFPE tissue sections at +4°C. Storage:

OriGene Technologies, Inc. 9620 Medical Center Drive, Ste 200

CN: techsupport@origene.cn

Rockville, MD 20850, US Phone: +1-888-267-4436 https://www.origene.com techsupport@origene.com EU: info-de@origene.com



Stability:

All FFPE tissue sections are stable for 1 year from date of purchase.

## **Product images:**



4x Image



20x Image