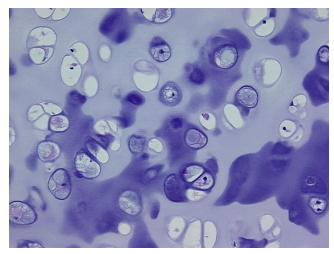

## **Product images:**

4x Image

20x Image

## **Product data:**

**Product Type: FFPE Sections** 

**Disease State:** Normal **Diagnosis Category:** Normal Tissue: Cartilage

Frozen Sample ID: PA00001B0D Case ID: CU0000001756

Tissue of Origin: Cartilage Site of Finding: Cartilage

Non Tumor Structures: 70% Chondrocytes, 30% Matrix

Stability:

All FFPE tissue sections are stable for 1 year from date of purchase.