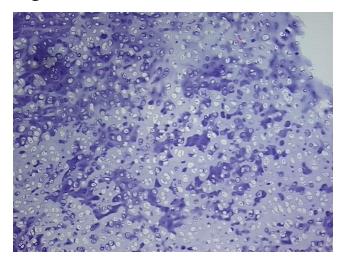

## **Product images:**

4x Image

20x Image

## **Product data:**

**Product Type: FFPE Sections** 

**Disease State:** Normal **Diagnosis Category:** Normal Tissue: Cartilage

Frozen Sample ID: PA00001B0D Case ID: CU0000001756

Tissue of Origin: Cartilage Site of Finding: Cartilage

Non Tumor Structures: 70% Chondrocytes, 30% Matrix

Stability:

All FFPE tissue sections are stable for 1 year from date of purchase.