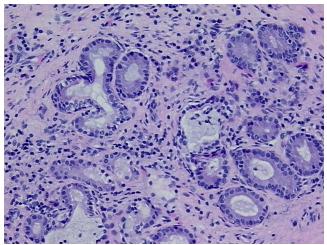

## **Product images:**

4x Image

20x Image

Sample Diagnosis (from Pathology Verification):

Sinusitis, chronic

Normal: 0%
Lesional: 100%
Tumor: 0%
Tumor Hypo/Acellular 0%

Stroma:

Tumor Hypercellular

Stroma:

0%

Necrosis: 09

Pathology Verification notes from H&E review:

45% mucosa, 55% stroma, 0% cartilage/bone

CASE Diagnosis (from medical center path

report):

Sinusitis, chronic

Age: 26
Gender: Male

Storage: Store FFPE tissue sections at +4°C.