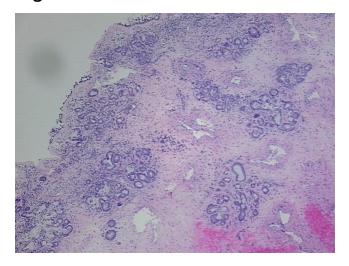

## **Product images:**

4x Image

20x Image

Sample Diagnosis (from Pathology Verification):

Sinusitis, chronic

Normal: 0%
Lesional: 100%
Tumor: 0%
Tumor Hypo/Acellular 0%

Stroma:

Tumor Hypercellular

Stroma:

0%

Necrosis: 09

Pathology Verification notes from H&E review:

45% mucosa, 55% stroma, 0% cartilage/bone

CASE Diagnosis (from medical center path

report):

Sinusitis, chronic

Age: 26
Gender: Male

Storage: Store FFPE tissue sections at +4°C.