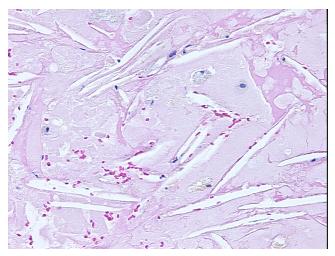

## **Product images:**

4x Image

20x Image

**Necrosis:** 

**Pathology Verification** notes from H&E review: atherosclerotic plaque with prominent cholesterol clefts and scattered foam cells; no vessel seen

**CASE Diagnosis (from** medical center path