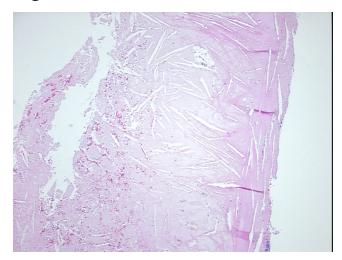

## **Product images:**

4x Image

20x Image

**Necrosis:** 

**Pathology Verification** notes from H&E review: atherosclerotic plaque with prominent cholesterol clefts and scattered foam cells; no vessel seen

**CASE Diagnosis (from** medical center path