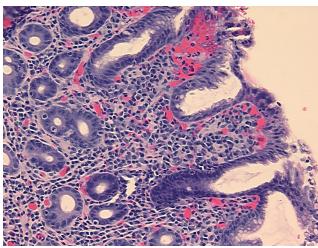

Necrosis: 0%

Pathology Verification notes from H&E review:

40% Gastric mucosa, 60% Submucosa and Muscle; Chronic active gastritis

CASE Diagnosis (from medical center path

report):

Adenocarcinoma of stomach

Age: 51
Gender: Male

**Tumor Grade:** AJCC G3: Poorly differentiated



**OriGene Technologies, Inc.** 9620 Medical Center Drive, Ste 200

CN: techsupport@origene.cn

Rockville, MD 20850, US Phone: +1-888-267-4436 https://www.origene.com techsupport@origene.com EU: info-de@origene.com



Minimum Stage Grouping:

IIB

T (Extent of Primary

Tumor):

N (Lymph node

N1

T2

metastasis):

M (Distant metastasis): MX

**Storage:** Store FFPE tissue sections at +4°C.

**Stability:** All FFPE tissue sections are stable for 1 year from date of purchase.

## **Product images:**



4x Image



20x Image