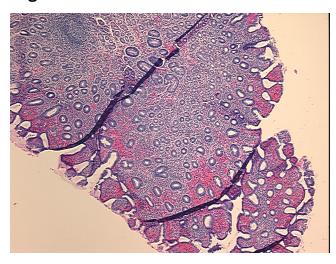

troma:

0%

Necrosis: 0%

Pathology Verification notes from H&E review:

40% Gastric mucosa, 60% Submucosa and Muscle; Chronic active gastritis

CASE Diagnosis (from medical center path

report):

Adenocarcinoma of stomach

Age: 51
Gender: Male

**Tumor Grade:** AJCC G3: Poorly differentiated



**OriGene Technologies, Inc.** 9620 Medical Center Drive, Ste 200

CN: techsupport@origene.cn

Rockville, MD 20850, US Phone: +1-888-267-4436 https://www.origene.com techsupport@origene.com EU: info-de@origene.com



Minimum Stage Grouping:

IIB

T (Extent of Primary

Tumor):

N (Lymph node

N1

T2

metastasis):

M (Distant metastasis): MX

**Storage:** Store FFPE tissue sections at +4°C.

**Stability:** All FFPE tissue sections are stable for 1 year from date of purchase.

## **Product images:**



4x Image



20x Image