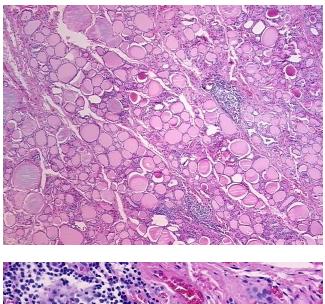

Appearance:

Sample Diagnosis (from Pathology Verification):

Thyroiditis, chronic

PA1547634B

0% Normal: Lesional: 100% 0% Tumor: 0%

Tumor Hypo/Acellular

Stroma:

**Tumor Hypercellular** 0%

Stroma:

**Necrosis:** 

**Pathology Verification** notes from H&E review: 85% thyroid follicles, 15% fibrous stroma containing lymphoid follicles

**CASE Diagnosis (from** medical center path

report):

Goiter, multinodular

## **Product images:**

4x Image

20x Image