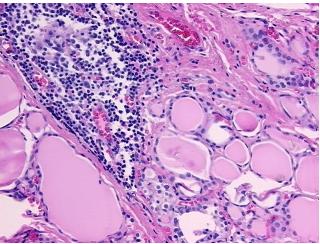

Appearance:

Sample Diagnosis (from Pathology Verification):

Thyroiditis, chronic

PA1547634B

0% Normal: Lesional: 100% 0% Tumor: 0%

Tumor Hypo/Acellular

Stroma:

**Tumor Hypercellular** 0%

Stroma:

**Necrosis:** 

**Pathology Verification** notes from H&E review: 85% thyroid follicles, 15% fibrous stroma containing lymphoid follicles

**CASE Diagnosis (from** medical center path

report):

Goiter, multinodular

## **Product images:**

4x Image

20x Image