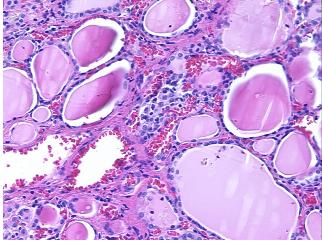

## **Product images:**

4x Image

20x Image

Site of Finding: Thyroid gland

Appearance:

Sample Diagnosis (from Pathology Verification):

Thyroiditis, chronic

 Normal:
 0%

 Lesional:
 100%

 Tumor:
 0%

Tumor Hypo/Acellular

Stroma:

0%

Tumor Hypercellular

Stroma:

0%

Necrosis: 09

Pathology Verification notes from H&E review:

chronic thyroiditis; tissue composition indeterminate

CASE Diagnosis (from medical center path

report):

Goiter, multinodular

Age: 66
Gender: Male

Storage: Store FFPE tissue sections at +4°C.

**OriGene Technologies, Inc.** 9620 Medical Center Drive, Ste 200

CN: techsupport@origene.cn