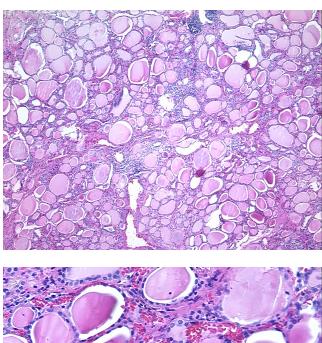

## **Product images:**

4x Image

20x Image

Site of Finding: Thyroid gland

Appearance:

Sample Diagnosis (from Pathology Verification):

Thyroiditis, chronic

 Normal:
 0%

 Lesional:
 100%

 Tumor:
 0%

Tumor Hypo/Acellular

Stroma:

0%

Tumor Hypercellular

Stroma:

0%

Necrosis: 09

Pathology Verification notes from H&E review:

chronic thyroiditis; tissue composition indeterminate

CASE Diagnosis (from medical center path

report):

Goiter, multinodular

Age: 66
Gender: Male

Storage: Store FFPE tissue sections at +4°C.

**OriGene Technologies, Inc.** 9620 Medical Center Drive, Ste 200

CN: techsupport@origene.cn