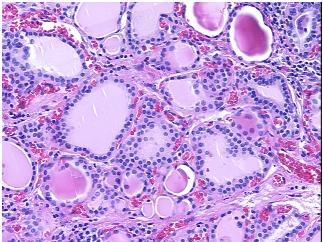

(from Pathology Verification):

Thyroiditis, chronic

0% Normal: Lesional: 100% 0% Tumor:

Tumor Hypo/Acellular

Stroma:

0%

**Tumor Hypercellular** 

Stroma:

0%

**Necrosis:** 

**Pathology Verification** notes from H&E review:

**CASE Diagnosis (from** medical center path

report):

Goiter, multinodular

chronic thyroiditis with reactive lymphoid follicles; tissue composition indeterminate

66 Age: Gender: Male

Store FFPE tissue sections at +4°C. Storage:



OriGene Technologies, Inc. 9620 Medical Center Drive, Ste 200

CN: techsupport@origene.cn

Rockville, MD 20850, US Phone: +1-888-267-4436 https://www.origene.com techsupport@origene.com EU: info-de@origene.com



Stability:

All FFPE tissue sections are stable for 1 year from date of purchase.

## **Product images:**



4x Image



20x Image