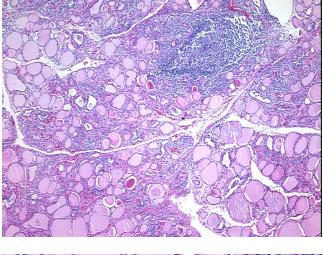

e Diagnosis (from Pathology Verification):

Thyroiditis, chronic

0% Normal: Lesional: 100% 0% Tumor:

Tumor Hypo/Acellular

Stroma:

0%

**Tumor Hypercellular** 

Stroma:

0%

**Necrosis:** 

**Pathology Verification** notes from H&E review:

**CASE Diagnosis (from** medical center path

report):

Goiter, multinodular

chronic thyroiditis with reactive lymphoid follicles; tissue composition indeterminate

66 Age: Gender: Male

Store FFPE tissue sections at +4°C. Storage:



OriGene Technologies, Inc. 9620 Medical Center Drive, Ste 200

CN: techsupport@origene.cn

Rockville, MD 20850, US Phone: +1-888-267-4436 https://www.origene.com techsupport@origene.com EU: info-de@origene.com



Stability:

All FFPE tissue sections are stable for 1 year from date of purchase.

## **Product images:**



4x Image



20x Image