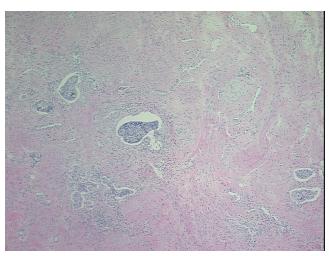

**Pathology Verification** notes from H&E review:

Metastatic adenocarcinoma present in cervical lymphatics; Likely endocerivcal primary

**CASE Diagnosis (from** medical center path

report):

Adenocarcinoma of cervix

56 Age:

Gender: **Female** 

**Tumor Grade:** FIGO G2: Moderately differentiated



OriGene Technologies, Inc. 9620 Medical Center Drive, Ste 200

CN: techsupport@origene.cn

Rockville, MD 20850, US Phone: +1-888-267-4436 https://www.origene.com techsupport@origene.com EU: info-de@origene.com



Minimum Stage Grouping:

IIIB

TX

T (Extent of Primary

Tumor):

N (Lymph node N1

metastasis):

M (Distant metastasis): MX

Storage: Store FFPE tissue sections at +4°C.

**Stability:** All FFPE tissue sections are stable for 1 year from date of purchase.

## **Product images:**



4x Image



20x Image