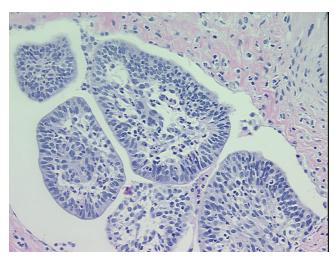

Verification** notes from H&E review:

Metastatic adenocarcinoma present in cervical lymphatics; Likely endocerivcal primary

**CASE Diagnosis (from** medical center path

report):

Adenocarcinoma of cervix

56 Age:

Gender: **Female** 

**Tumor Grade:** FIGO G2: Moderately differentiated



OriGene Technologies, Inc. 9620 Medical Center Drive, Ste 200

CN: techsupport@origene.cn

Rockville, MD 20850, US Phone: +1-888-267-4436 https://www.origene.com techsupport@origene.com EU: info-de@origene.com



Minimum Stage Grouping:

IIIB

TX

T (Extent of Primary

Tumor):

N (Lymph node N1

metastasis):

M (Distant metastasis): MX

Storage: Store FFPE tissue sections at +4°C.

**Stability:** All FFPE tissue sections are stable for 1 year from date of purchase.

## **Product images:**



4x Image



20x Image