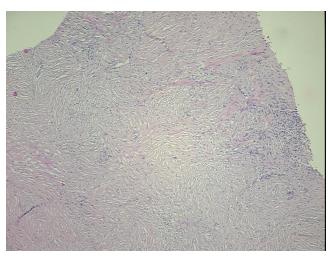

cellular

Stroma:

0%

**Tumor Hypercellular** 

Stroma:

40%

Necrosis: 0%

Pathology Verification

notes from H&E review:

CASE Diagnosis (from medical center path

report):

Mesothelioma of pleura

Mostly spindle cell component

**Age:** 86

**Gender:** Male

Tumor Grade: Not Reported



**OriGene Technologies, Inc.** 9620 Medical Center Drive, Ste 200

CN: techsupport@origene.cn

Rockville, MD 20850, US Phone: +1-888-267-4436 https://www.origene.com techsupport@origene.com EU: info-de@origene.com



Minimum Stage Grouping:

Not Reported

T (Extent of Primary

Tumor):

N (Lymph node

NX

TX

metastasis):

M (Distant metastasis): MX

Storage: Store FFPE tissue sections at +4°C.

**Stability:** All FFPE tissue sections are stable for 1 year from date of purchase.

## **Product images:**



4x Image



20x Image