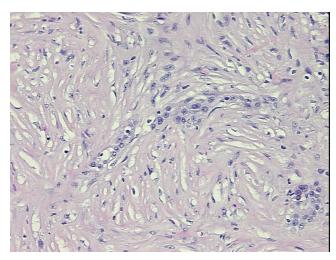

roma:

0%

**Tumor Hypercellular** 

Stroma:

40%

Necrosis: 0%

Pathology Verification

notes from H&E review:

CASE Diagnosis (from medical center path

report):

Mesothelioma of pleura

Mostly spindle cell component

**Age:** 86

**Gender:** Male

Tumor Grade: Not Reported



**OriGene Technologies, Inc.** 9620 Medical Center Drive, Ste 200

CN: techsupport@origene.cn

Rockville, MD 20850, US Phone: +1-888-267-4436 https://www.origene.com techsupport@origene.com EU: info-de@origene.com



Minimum Stage Grouping:

Not Reported

T (Extent of Primary

Tumor):

N (Lymph node

NX

TX

metastasis):

M (Distant metastasis): MX

Storage: Store FFPE tissue sections at +4°C.

**Stability:** All FFPE tissue sections are stable for 1 year from date of purchase.

## **Product images:**



4x Image



20x Image