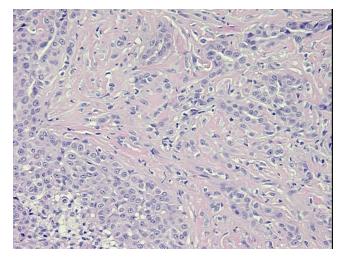

sothelioma of pleura

Normal: 0% Lesional: 0% 70% Tumor:

Tumor Hypo/Acellular

Stroma:

0%

**Tumor Hypercellular** 

Stroma:

28%

2% **Necrosis:** 

**CASE Diagnosis (from** medical center path

report):

Mesothelioma of pleura

86 Age: Gender: Male

**Tumor Grade:** Not Reported Minimum Stage Not Reported

Grouping:

OriGene Technologies, Inc. 9620 Medical Center Drive, Ste 200

CN: techsupport@origene.cn

Rockville, MD 20850, US Phone: +1-888-267-4436 https://www.origene.com techsupport@origene.com EU: info-de@origene.com



T (Extent of Primary

Tumor):

TX

N (Lymph node

NX

metastasis):

M (Distant metastasis): MX

Storage: Store FFPE tissue sections at +4°C.

**Stability:** All FFPE tissue sections are stable for 1 year from date of purchase.

## **Product images:**



4x Image



20x Image