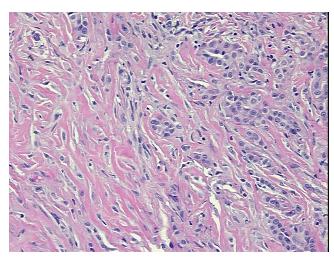

## **Product images:**

4x Image

20x Image

Site of Finding: Pleura

Appearance:
Sample Diagnosis (from

Pathology Verification):

Mesothelioma of pleura

Normal: 39%

Lesional: 0%

Tumor: 20%

Tumor Hypo/Acellular

notes from H&E review:

CASE Diagnosis (from

medical center path

report):

Mesothelioma of pleura

Normal component includes normal lung and fibrotic pleura

**Age:** 86

Gender: Male