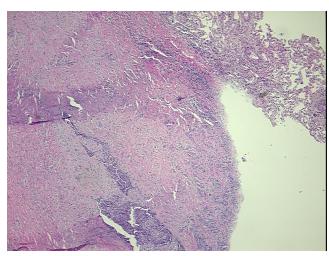

## **Product images:**

4x Image

20x Image

Site of Finding: Pleura

Appearance:
Sample Diagnosis (from

Pathology Verification):

Mesothelioma of pleura

Normal: 39%

Lesional: 0%

Tumor: 20%

Tumor Hypo/Acellular

notes from H&E review:

CASE Diagnosis (from

medical center path

report):

Mesothelioma of pleura

Normal component includes normal lung and fibrotic pleura

**Age:** 86

Gender: Male