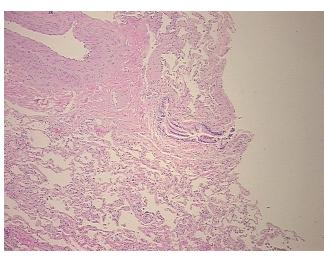

ular** Stroma:

**Necrosis:** 

**Pathology Verification** notes from H&E review:

**CASE Diagnosis (from** 

medical center path report):

Adenocarcinoma of lung

90% alveoli, 5% bronchioles, 5% fibrovascular stroma; mild chronic inflammation, 1+ MAC

66 Age:

Gender: Male

**Tumor Grade:** Not Reported



OriGene Technologies, Inc. 9620 Medical Center Drive, Ste 200

CN: techsupport@origene.cn

Rockville, MD 20850, US Phone: +1-888-267-4436 https://www.origene.com techsupport@origene.com EU: info-de@origene.com

Minimum Stage Grouping:

ΙB

T2

T (Extent of Primary

Tumor):

N (Lymph node NX

metastasis):

M (Distant metastasis): MX

Storage: Store FFPE tissue sections at +4°C.

**Stability:** All FFPE tissue sections are stable for 1 year from date of purchase.

## **Product images:**



4x Image



20x Image