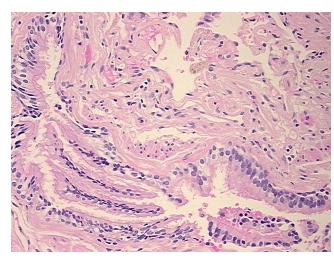

a:

**Necrosis:** 

**Pathology Verification** notes from H&E review:

**CASE Diagnosis (from** 

medical center path report):

Adenocarcinoma of lung

90% alveoli, 5% bronchioles, 5% fibrovascular stroma; mild chronic inflammation, 1+ MAC

66 Age:

Gender: Male

**Tumor Grade:** Not Reported



OriGene Technologies, Inc. 9620 Medical Center Drive, Ste 200

CN: techsupport@origene.cn

Rockville, MD 20850, US Phone: +1-888-267-4436 https://www.origene.com techsupport@origene.com EU: info-de@origene.com

Minimum Stage Grouping:

ΙB

T2

T (Extent of Primary

Tumor):

N (Lymph node NX

metastasis):

M (Distant metastasis): MX

Storage: Store FFPE tissue sections at +4°C.

**Stability:** All FFPE tissue sections are stable for 1 year from date of purchase.

## **Product images:**



4x Image



20x Image