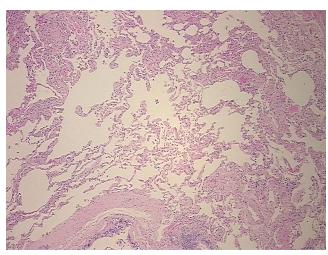

## **Product images:**

4x Image

20x Image

Sample Diagnosis (from Pathology Verification):

Pneumonia, organizing

Normal: 85%
Lesional: 15%
Tumor: 0%
Tumor Hypo/Acellular 0%

Stroma:

Tumor Hypercellular

Stroma:

Necrosis: 0%

0%

**Pathology Verification** lesion: organizing pneumonia with 1+ MAC; normal: 80% alveoli, 10% bronchioles, 10% notes from H&E review: fibrovascular stroma

CASE Diagnosis (from medical center path

report):