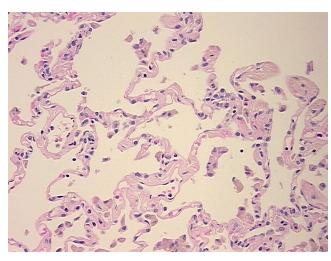

## **Product images:**

4x Image

20x Image

Sample Diagnosis (from Pathology Verification):

Pneumonia, organizing

Normal: 85%
Lesional: 15%
Tumor: 0%
Tumor Hypo/Acellular 0%

Stroma:

Tumor Hypercellular

Stroma:

Necrosis: 0%

0%

**Pathology Verification** lesion: organizing pneumonia with 1+ MAC; normal: 80% alveoli, 10% bronchioles, 10% notes from H&E review: fibrovascular stroma

CASE Diagnosis (from medical center path

report):