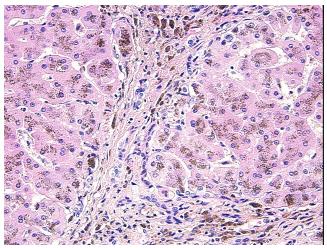

## **Product images:**

4x Image

20x Image

Sample Diagnosis (from Pathology Verification):

Cirrhosis of liver

Normal: 0% Lesional: 100% 0% Tumor: 0%

Tumor Hypo/Acellular

Stroma:

**Tumor Hypercellular** 0%

Stroma:

0% **Necrosis:** 

**Pathology Verification** notes from H&E review: cirrhosis of liver with severe hemosiderosis

**CASE Diagnosis (from** medical center path

report):

Cirrhosis, primary biliary

56 Age: Gender: Male

Store FFPE tissue sections at +4°C. Storage: