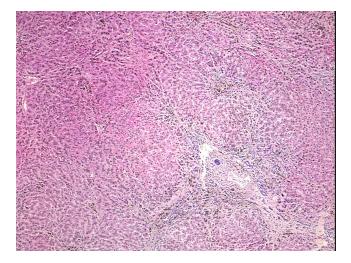

## **Product images:**

4x Image

20x Image

Sample Diagnosis (from Pathology Verification):

Cirrhosis of liver

Normal: 0% Lesional: 100% 0% Tumor: 0%

Tumor Hypo/Acellular

Stroma:

**Tumor Hypercellular** 0%

Stroma:

0% **Necrosis:** 

**Pathology Verification** notes from H&E review: cirrhosis of liver with severe hemosiderosis

**CASE Diagnosis (from** medical center path

report):

Cirrhosis, primary biliary

56 Age: Gender: Male

Store FFPE tissue sections at +4°C. Storage: