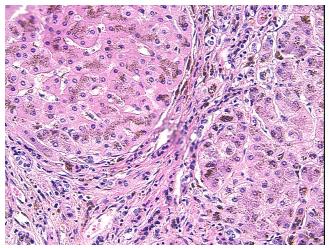

Liver Appearance:

Sample Diagnosis (from

Pathology Verification):

Cirrhosis of liver

Normal: 0% Lesional: 100% 0% Tumor: 0%

Tumor Hypo/Acellular

Stroma:

**Tumor Hypercellular** 0%

Stroma:

0% **Necrosis:** 

**Pathology Verification** 

notes from H&E review:

cirrhosis of liver with severe hemosiderosis

**CASE Diagnosis (from** medical center path

report):

Cirrhosis, primary biliary

56 Age: Gender: Male

Store FFPE tissue sections at +4°C. Storage:

OriGene Technologies, Inc. 9620 Medical Center Drive, Ste 200

CN: techsupport@origene.cn

Rockville, MD 20850, US Phone: +1-888-267-4436 https://www.origene.com techsupport@origene.com EU: info-de@origene.com



Stability:

All FFPE tissue sections are stable for 1 year from date of purchase.

## **Product images:**



4x Image



20x Image