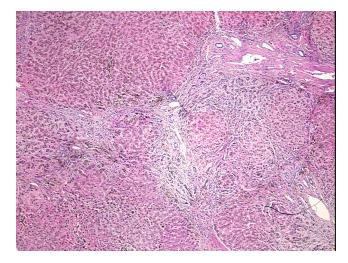

of Finding: Liver Appearance:

Sample Diagnosis (from

Pathology Verification):

Cirrhosis of liver

Normal: 0% Lesional: 100% 0% Tumor: 0%

Tumor Hypo/Acellular

Stroma:

**Tumor Hypercellular** 0%

Stroma:

0% **Necrosis:** 

**Pathology Verification** 

notes from H&E review:

cirrhosis of liver with severe hemosiderosis

**CASE Diagnosis (from** medical center path

report):

Cirrhosis, primary biliary

56 Age: Gender: Male

Store FFPE tissue sections at +4°C. Storage:

OriGene Technologies, Inc. 9620 Medical Center Drive, Ste 200

CN: techsupport@origene.cn

Rockville, MD 20850, US Phone: +1-888-267-4436 https://www.origene.com techsupport@origene.com EU: info-de@origene.com



Stability:

All FFPE tissue sections are stable for 1 year from date of purchase.

## **Product images:**



4x Image



20x Image