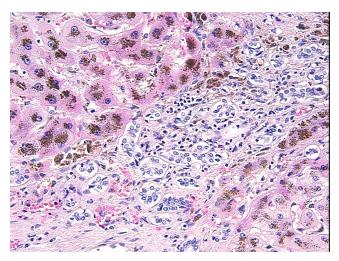

## **Product images:**

4x Image

20x Image

**Pathology Verification** cirrhosis of liver with severe hemosiderosis

notes from H&E review:

**CASE Diagnosis (from** medical center path

report):

Cirrhosis, primary biliary

56 Age: Gender: Male

Store FFPE tissue sections at +4°C. Storage: