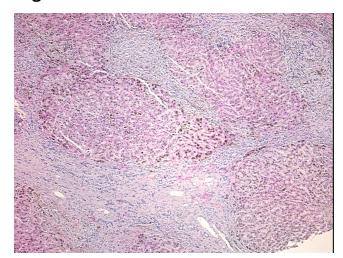

## **Product images:**

4x Image

20x Image

**Pathology Verification** cirrhosis of liver with severe hemosiderosis

notes from H&E review:

**CASE Diagnosis (from** medical center path

report):

Cirrhosis, primary biliary

56 Age: Gender: Male

Store FFPE tissue sections at +4°C. Storage: