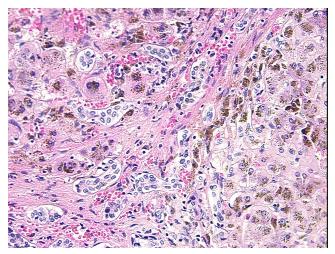

earance: L

Sample Diagnosis (from Pathology Verification):

Cirrhosis of liver

Normal: 0%

Lesional: 100%

Tumor: 0%

Tumor Hypo/Acellular 0%

Tumor Hypo/Acellular

Stroma:

Tumor Hypercellular 0%

Stroma:

Necrosis: 0%

Pathology Verification notes from H&E review:

cirrhosis of liver with severe hemosiderosis

CASE Diagnosis (from medical center path

report):

Cirrhosis, primary biliary

Age: 56
Gender: Male

Storage: Store FFPE tissue sections at +4°C.

**OriGene Technologies, Inc.** 9620 Medical Center Drive, Ste 200

CN: techsupport@origene.cn

Rockville, MD 20850, US Phone: +1-888-267-4436 https://www.origene.com techsupport@origene.com EU: info-de@origene.com



Stability:

All FFPE tissue sections are stable for 1 year from date of purchase.

## **Product images:**



4x Image



20x Image