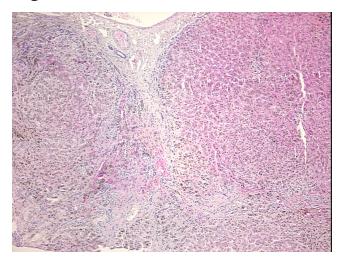

g: Liver
Appearance: L

Sample Diagnosis (from Pathology Verification):

Cirrhosis of liver

Normal: 0%

Lesional: 100%

Tumor: 0%

Tumor Hypo/Acellular 0%

Tumor Hypo/Acellular

Stroma:

Tumor Hypercellular 0%

Stroma:

Necrosis: 0%

Pathology Verification notes from H&E review:

cirrhosis of liver with severe hemosiderosis

CASE Diagnosis (from medical center path

report):

Cirrhosis, primary biliary

Age: 56
Gender: Male

Storage: Store FFPE tissue sections at +4°C.

**OriGene Technologies, Inc.** 9620 Medical Center Drive, Ste 200

CN: techsupport@origene.cn

Rockville, MD 20850, US Phone: +1-888-267-4436 https://www.origene.com techsupport@origene.com EU: info-de@origene.com



Stability:

All FFPE tissue sections are stable for 1 year from date of purchase.

## **Product images:**



4x Image



20x Image