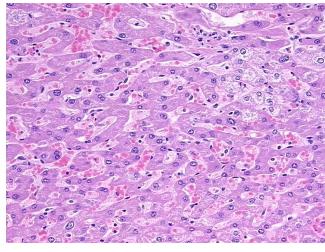

es: 85% Lobules, 15% Triads

CASE Diagnosis (from medical center path

report):

Gastrointestinal stromal tumor of rectum, metastatic

Age: 66
Gender: Male

Tumor Grade: Not Reported



**OriGene Technologies, Inc.** 9620 Medical Center Drive, Ste 200

CN: techsupport@origene.cn

Rockville, MD 20850, US Phone: +1-888-267-4436 https://www.origene.com techsupport@origene.com EU: info-de@origene.com



Minimum Stage Grouping:

Not Reported

T (Extent of Primary

Tumor):

Not Reported

N (Lymph node

Not Reported

metastasis):

M (Distant metastasis): Not Reported

**Diagnostic Test Results:** CD117 ~ C-kit ~ SCFR! by IHC, Positive Storage: Store FFPE tissue sections at +4°C.

Stability: All FFPE tissue sections are stable for 1 year from date of purchase.

## **Product images:**



4x Image



20x Image