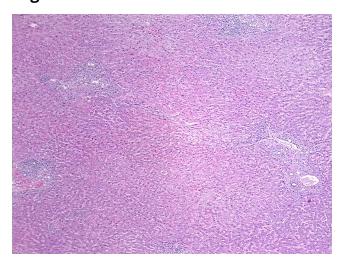

mor Structures: 85% Lobules, 15% Triads

CASE Diagnosis (from medical center path

report):

Gastrointestinal stromal tumor of rectum, metastatic

Age: 66
Gender: Male

Tumor Grade: Not Reported



**OriGene Technologies, Inc.** 9620 Medical Center Drive, Ste 200

CN: techsupport@origene.cn

Rockville, MD 20850, US Phone: +1-888-267-4436 https://www.origene.com techsupport@origene.com EU: info-de@origene.com



Minimum Stage Grouping:

Not Reported

T (Extent of Primary

Tumor):

Not Reported

N (Lymph node

Not Reported

metastasis):

M (Distant metastasis): Not Reported

**Diagnostic Test Results:** CD117 ~ C-kit ~ SCFR! by IHC, Positive Storage: Store FFPE tissue sections at +4°C.

Stability: All FFPE tissue sections are stable for 1 year from date of purchase.

## **Product images:**



4x Image



20x Image