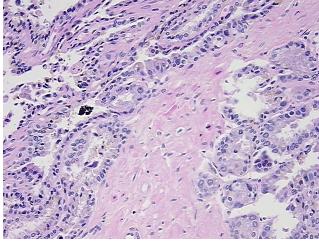

review:

30% epithelium, 70% muscle

CASE Diagnosis (from

medical center path

report):

Adenocarcinoma of prostate

**Age:** 51

Gender: Male

**Tumor Grade:** Gleason Score: 3+3=6/10



**OriGene Technologies, Inc.** 9620 Medical Center Drive, Ste 200

CN: techsupport@origene.cn

Rockville, MD 20850, US Phone: +1-888-267-4436 https://www.origene.com techsupport@origene.com EU: info-de@origene.com



Minimum Stage Grouping:

Ш

T2c

T (Extent of Primary

Tumor):

N (Lymph node NX

metastasis):

M (Distant metastasis): MX

**Diagnostic Test Results:** Proliferation index ~ PI,High; HER2 ~ ERBB2 ~ Neu! by IHC,Negative

**Storage:** Store FFPE tissue sections at +4°C.

**Stability:** All FFPE tissue sections are stable for 1 year from date of purchase.

## **Product images:**



4x Image



20x Image