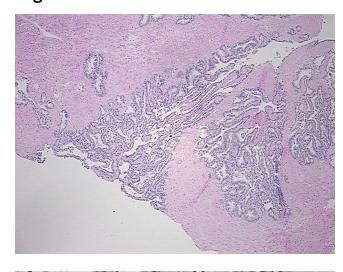

tes from H&E review:

30% epithelium, 70% muscle

CASE Diagnosis (from

medical center path

report):

Adenocarcinoma of prostate

**Age:** 51

Gender: Male

**Tumor Grade:** Gleason Score: 3+3=6/10



**OriGene Technologies, Inc.** 9620 Medical Center Drive, Ste 200

CN: techsupport@origene.cn

Rockville, MD 20850, US Phone: +1-888-267-4436 https://www.origene.com techsupport@origene.com EU: info-de@origene.com



Minimum Stage Grouping:

Ш

T2c

T (Extent of Primary

Tumor):

N (Lymph node NX

metastasis):

M (Distant metastasis): MX

**Diagnostic Test Results:** Proliferation index ~ PI,High; HER2 ~ ERBB2 ~ Neu! by IHC,Negative

**Storage:** Store FFPE tissue sections at +4°C.

**Stability:** All FFPE tissue sections are stable for 1 year from date of purchase.

## **Product images:**



4x Image



20x Image