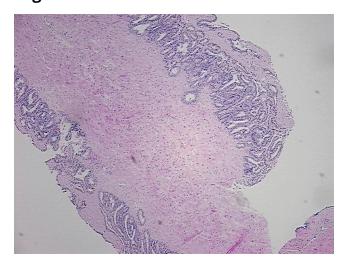

:

25% glandular epithelium, 75% fibromuscular stroma

CASE Diagnosis (from medical center path

report):

Adenocarcinoma of prostate

**Age:** 51

Gender: Male

**Tumor Grade:** Gleason Score: 3+3=6/10



**OriGene Technologies, Inc.** 9620 Medical Center Drive, Ste 200

CN: techsupport@origene.cn

Rockville, MD 20850, US Phone: +1-888-267-4436 https://www.origene.com techsupport@origene.com EU: info-de@origene.com



Minimum Stage Grouping:

Ш

T2c

T (Extent of Primary

Tumor):

N (Lymph node NX

metastasis):

M (Distant metastasis): MX

**Diagnostic Test Results:** Proliferation index ~ PI,High; HER2 ~ ERBB2 ~ Neu! by IHC,Negative

Storage: Store FFPE tissue sections at +4°C.

**Stability:** All FFPE tissue sections are stable for 1 year from date of purchase.

## **Product images:**



4x Image



20x Image