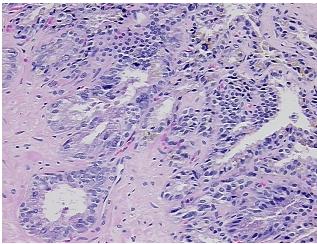

ular epithelium, 75% fibromuscular stroma

CASE Diagnosis (from medical center path

report):

Adenocarcinoma of prostate

**Age:** 51

Gender: Male

**Tumor Grade:** Gleason Score: 3+3=6/10



**OriGene Technologies, Inc.** 9620 Medical Center Drive, Ste 200

CN: techsupport@origene.cn

Rockville, MD 20850, US Phone: +1-888-267-4436 https://www.origene.com techsupport@origene.com EU: info-de@origene.com



Minimum Stage Grouping:

Ш

T2c

T (Extent of Primary

Tumor):

N (Lymph node NX

metastasis):

M (Distant metastasis): MX

**Diagnostic Test Results:** Proliferation index ~ PI,High; HER2 ~ ERBB2 ~ Neu! by IHC,Negative

Storage: Store FFPE tissue sections at +4°C.

**Stability:** All FFPE tissue sections are stable for 1 year from date of purchase.

## **Product images:**



4x Image



20x Image