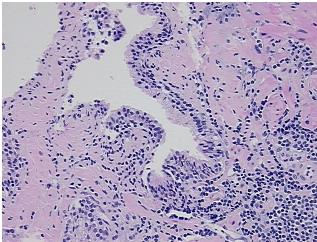

enter path

report):

Adenocarcinoma of prostate

45% glandular epithelium, 55% fibromuscular stroma; focal chronic inflammation

51 Age:

Gender: Male

**Tumor Grade:** Gleason Score: 3+3=6/10



OriGene Technologies, Inc. 9620 Medical Center Drive, Ste 200

CN: techsupport@origene.cn

Rockville, MD 20850, US Phone: +1-888-267-4436 https://www.origene.com techsupport@origene.com EU: info-de@origene.com



Minimum Stage Grouping:

Ш

T (Extent of Primary

Tumor):

T2c

N (Lymph node

NX

metastasis):

M (Distant metastasis): MX

**Diagnostic Test Results:** Proliferation index ~ PI,High; HER2 ~ ERBB2 ~ Neu! by IHC,Negative

Storage: Store FFPE tissue sections at +4°C.

**Stability:** All FFPE tissue sections are stable for 1 year from date of purchase.

## **Product images:**



4x Image



20x Image