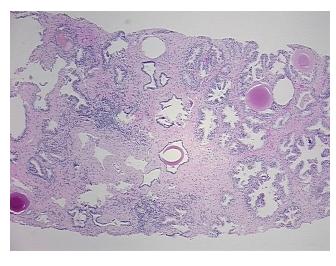

** medical center path

report):

Adenocarcinoma of prostate

45% glandular epithelium, 55% fibromuscular stroma; focal chronic inflammation

51 Age:

Gender: Male

**Tumor Grade:** Gleason Score: 3+3=6/10



OriGene Technologies, Inc. 9620 Medical Center Drive, Ste 200

CN: techsupport@origene.cn

Rockville, MD 20850, US Phone: +1-888-267-4436 https://www.origene.com techsupport@origene.com EU: info-de@origene.com



Minimum Stage Grouping:

Ш

T (Extent of Primary

Tumor):

T2c

N (Lymph node

NX

metastasis):

M (Distant metastasis): MX

**Diagnostic Test Results:** Proliferation index ~ PI,High; HER2 ~ ERBB2 ~ Neu! by IHC,Negative

Storage: Store FFPE tissue sections at +4°C.

**Stability:** All FFPE tissue sections are stable for 1 year from date of purchase.

## **Product images:**



4x Image



20x Image